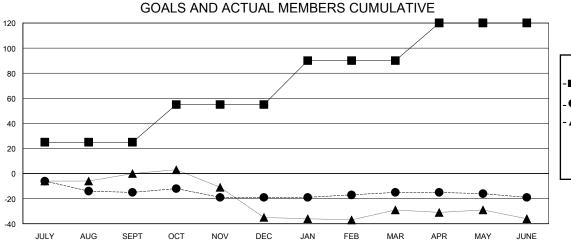

## GOALS AND ACTUAL NEW CLUBS CUMULATIVE

| <b>-</b> | MEMBER     | GROWTH    | NFT | GOAL |
|----------|------------|-----------|-----|------|
| _        | IVILIVIDLI | CITCOVIII | 111 | OOAL |

- ● - MEMBER GROWTH ACTUAL

- ▲ - LAST YEAR MEMBERSHIP ACTUAL

| DROPPED CLUBS: 0 |     |
|------------------|-----|
| DROPPED MEMBERS  |     |
| DECEASED         | 28  |
| CLUB CANCELLED   | 0   |
| OTHER            | 86  |
| TOTAL            | 114 |